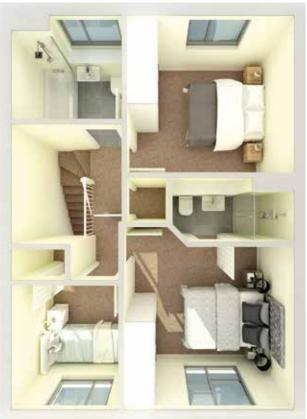

## First floor

| Master Bedroom | 3.31m x 3.19m / 10'10" x 10'6" |
|----------------|--------------------------------|
| Bedroom 2      | 3.31m x 3.08m / 10'10" x 10'1" |
| Bedroom 3      | 2.10m x 2.44m / 6'11" x 8'0"   |
| Bathroom       | 2.16m x 2.03m / 7'1" x 6'8"    |