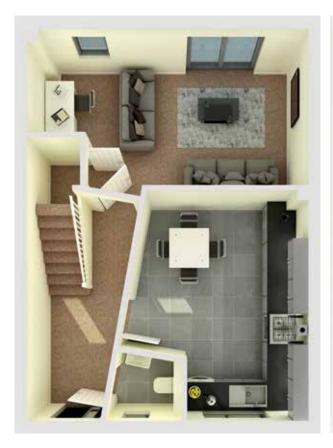

## **Ground floor**

| Living Room         | 5.54m x 3.08m / 18'2" x 10'1"  |
|---------------------|--------------------------------|
| Kitchen/Dining Area | 3.22m x 4.55m / 10'7" x 14'11" |
| W/C                 | 1.53m x 1.14m / 5'0" x 3'9"    |