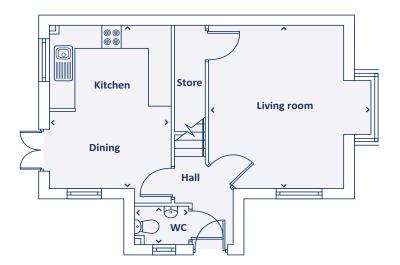

## **Ground floor**

| Kitchen / Dining room | 4.06m x 3.20m   13'3" x 10'5" |
|-----------------------|-------------------------------|
| Living room           | 4.20m x 4.06m   13'8" x 13'3" |
| W.C.                  | 1.45m x 1.05m   4'8" x 3'5"   |

Computer generated images and floor plans are for illustrative purposes only. They depict a typical layout and style of the individual plot, and do not constitue a contract, part of a contract or warranty. Features and finishes vary from plot to plot. For exact plot specifications please contact our slaes team. All dimensions are appoximate and you should undertake your own measurements before ordering any flooring, fixtures, fittings or furniture.