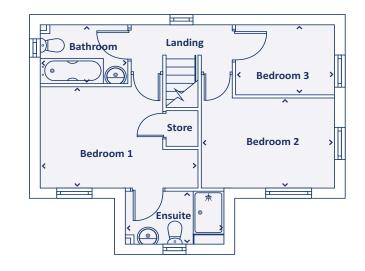

## **First floor**

| Bedroom 1 | 4.15m x 2.83m   13'6" x 9'3" |
|-----------|------------------------------|
| Bedroom 2 | 3.53m x 2.50m   11'6" x 8'2" |
| Bedroom 3 | 2.57m x 1.92m   8'4" x 6'3"  |
| Bathroom  | 2.29m x 1.59m   7'5" x 5'2"  |
| En-suite  | 2.61m x 1.48m   8'6" x 4'9"  |
|           |                              |

Computer generated images and floor plans are for illustrative purposes only. They depict a typical layout and style of the individual plot, and do not constitue a contract, part of a contract or warranty. Features and finishes vary from plot to plot. For exact plot specifications please contact our slaes team. All dimensions are appoximate and you should undertake your own measurements before ordering any flooring, fixtures, fittings or furniture.