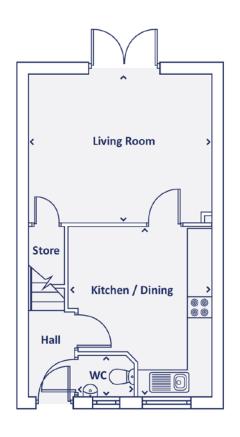

## **Ground floor**

| Kitchen / Dining | 4.10m x 3.54m   13'4" x 11'6" |
|------------------|-------------------------------|
| Living room      | 3.58m x 4.50m   11'7" x 14'8" |
| W.C              | 1.01m × 1.41m   3'3" × 4'6"   |