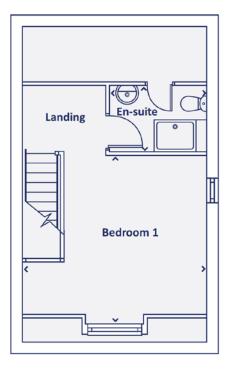

## **Second floor**

| Master Bedroom | 4.22m x 4.50m   13'8" x 14'8" |
|----------------|-------------------------------|
| En-suite       | 1.66m x 2.37m   5'4" x 7'8"   |

0151 290 7891

info@livvhomes.com