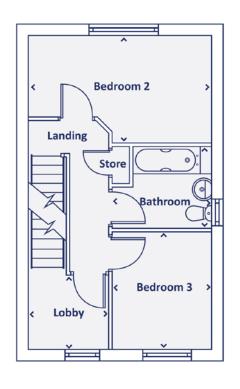

## First floor

| Bedroom 2 | 2.67m x 4.50m   8'7" x 14'8" |
|-----------|------------------------------|
| Bedroom 3 | 2.88m x 2.47m   9'5" x 8'1"  |
| Lobby     | 1.78m x 1.94m   5'8" x 6'4"  |
| Bathroom  | 2.03m x 2.47m   6'7" x 8'1"  |