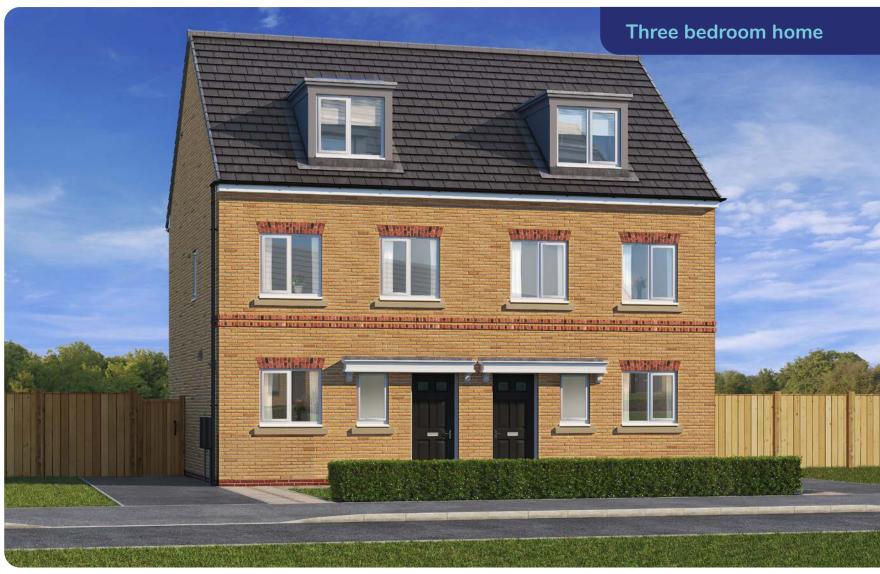

## The Kepwick

at Canterbury Park







## **Ground floor**

| Kitchen / Dining | 4.10m x 3.54m   13'4" x 11'6" |
|------------------|-------------------------------|
| Living room      | 3.58m x 4.50m   11'7" x 14'8" |
| W.C              | 1.01m × 1.41m   3'3" × 4'6"   |

## First floor

| Bedroom 2 | 2.67m x 4.50m   8'7" x 14'8" |
|-----------|------------------------------|
| Bedroom 3 | 2.88m x 2.47m   9'5" x 8'1"  |
| Lobby     | 1.78m x 1.94m   5'8" x 6'4"  |
| Bathroom  | 2.03m x 2.47m   6'7" x 8'1"  |

## **Second floor**

| Master Bedroom | 4.22m x 4.50m   13'8" x 14'8" |
|----------------|-------------------------------|
| En-suite       | 1.66m x 2.37m   5'4" x 7'8"   |



0151 290 7891



info@livvhomes.com



livvhomes.com