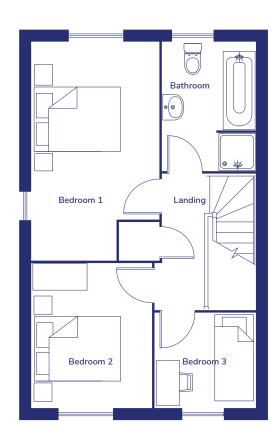

#### **First Floor**

| Bedroom 1 | 4.80m* x 2.80m*   15'9"* x 9'2"* |
|-----------|----------------------------------|
| Bedroom 2 | 3.19m x 2.65m   10'6" x 8'8"     |
| Bedroom 3 | 2.10m x 2.22m   6'11" x 7'3"     |
| Bathroom  | 2.84m x 2.06m   9'4" x 6'9"      |