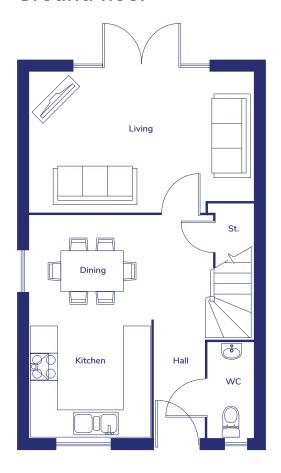

### **Ground floor**

| Kitchen / dining room | 4.90m x 3.86m*   16'1" x 12'8"* |
|-----------------------|---------------------------------|
| Living room           | 3.09*m x 4.93m   10'2" x 16'2"  |
| W.C                   | 2.10m × 1.00m   6'11" × 3'4"    |