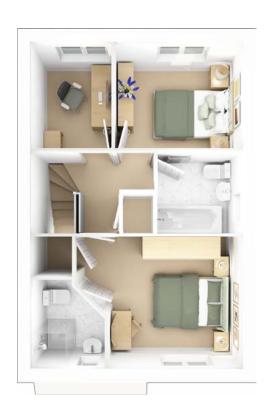

#### **First Floor**

| Master bedroom* | 3.65m x 2.94m   11'11" x 9'7" |
|-----------------|-------------------------------|
| Ensuite*        | 1.67m x 1.98m   5'5" x 6'6"   |
| Bedroom 2       | 2.85m x 2.35m   9'4" x 7'8"   |
| Bathroom        | 1.9m x 1.83m   6'2" x 6'      |
| Office          | 1.81m x 2.35m   5'11" x 7'8"  |