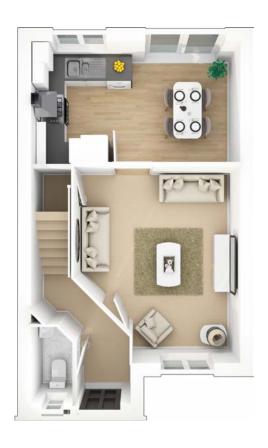

### **Ground floor**

| Kitchen / Dining room* | 4.73m x 2.74m   15'6" x 9'    |
|------------------------|-------------------------------|
| Living room*           | 3.72m x 4.41m   12'2" x 14'5" |
| Cloakroom*             | 0.97m x 1.74m   3'2" x 5'8"   |

<sup>\*</sup>Measurements are to the widest point