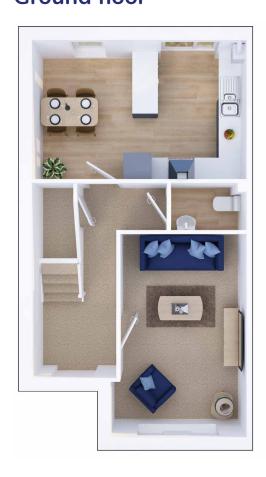

### **Ground floor**

| Kitchen / dining room | 4.87m x 3.15m   15'11" x 10'4" |
|-----------------------|--------------------------------|
| Living room*          | 3.07m x 4.61m   10' x 15'1"    |
| Cloakroom             | 1.70m x 1.05m   5'6" x 3'5"    |