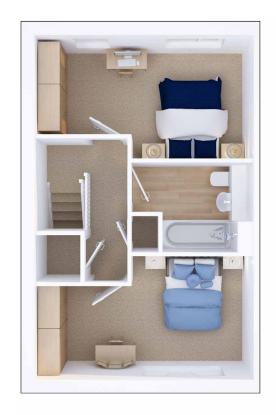

### **First Floor**

| Master bedroom* | 4.87m × 2.73m   15'11" × 8'11" |
|-----------------|--------------------------------|
| Bedroom 2*      | 4.87m × 2.73m   15'11" × 8'11" |
| Bathroom        | 2.71m x 2.00m   8'10" x 6'6"   |