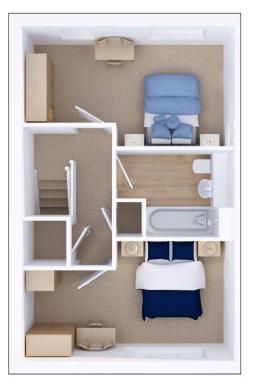

### **First Floor**

| Kitchen / dining room* | 3.07m x 4.61m   10' x 15'1"    |
|------------------------|--------------------------------|
| Living room            | 4.87m x 3.14m   15'11" x 10'3" |
| Cloakroom              | 1.70m x 1.05m   5'6" x 3'5"    |

| Master bedroom* | 4.87m x 2.73m   15'11" x 8'11" |
|-----------------|--------------------------------|
| Bedroom 2*      | 4.87m x 2.73m   15'11" x 8'11" |
| Bathroom        | 2.71m x 2.00m   8'10" x 6'6"   |