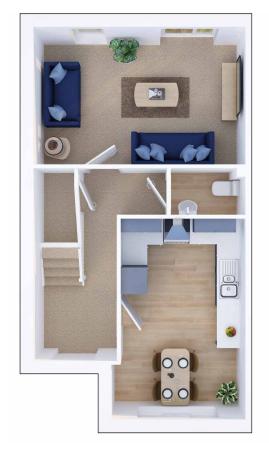

#### **Ground floor**

### **First Floor**

| Kitchen / dining room* | 3.07m x 4.61m   10' x 15'1"    |
|------------------------|--------------------------------|
| Living room            | 4.87m x 3.14m   15'11" x 10'3" |
| Cloakroom              | 1.70m x 1.05m   5'6" x 3'5"    |