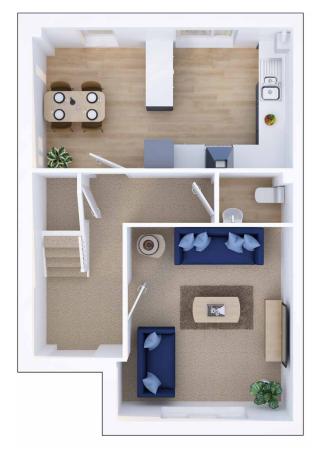

### **Ground floor**

## **First Floor**

| Kitchen / dining room | 5.55m x 2.97m   18'2" x 9'8"  |
|-----------------------|-------------------------------|
| Living room*          | 3.75m x 4.11m   12'3" x 13'5" |
| Cloakroom             | 1.56m x 1.05m   5'1" x 3'5"   |

\*Measurements are to the widest point