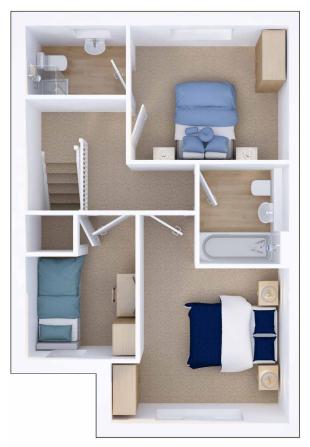

## **First Floor**

| Kitchen / dining room | 5.55m x 2.97m   18'2" x 9'8"  |
|-----------------------|-------------------------------|
| Living room*          | 3.75m x 4.11m   12'3" x 13'5" |
| Cloakroom             | 1.56m x 1.05m   5'1" x 3'5"   |

| Master bedroom | 3.34m x 2.81m   10'11" x 9'2" |
|----------------|-------------------------------|
| Ensuite        | 2.10m x 1.43m   6'10" x 4'8"  |
| Bedroom 2*     | 4.37m x 3.75m   14'4" x 12'3" |
| Bedroom 3*     | 2.29m x 3.02m   7'6" x 9'10"  |
| Bathroom       | 1.88m x 2.09m   6'2" x 6'10"  |

\*Measurements are to the widest point