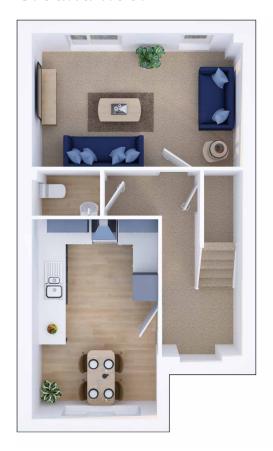

### **Ground floor**

| Kitchen / dining room | 3.07m x 4.72m   10' x 15'5"   |
|-----------------------|-------------------------------|
| Living room           | 5.10m x 3.15m   16'8" x 10'4" |
| Cloakroom             | 1.70m x 1.05m   5'6" x 3'5"   |

<sup>\*</sup>Measurements are to the widest point