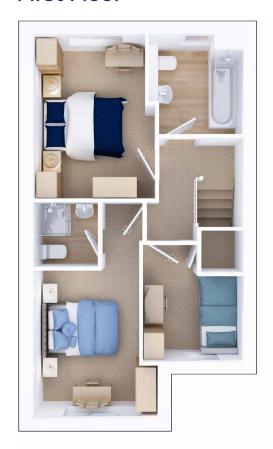

#### **First Floor**

| Master bedroom* | 3.07m x 5.25m   10' x 17'2"  |
|-----------------|------------------------------|
| Ensuite         | 1.62m x 1.52m   5'3" x 4'11" |
| Bedroom 2*      | 2.99m x 3.78m   9'9" x 12'4" |
| Bedroom 3*      | 2.38m x 2.76m   7'9" x 9'    |
| Bathroom*       | 2.23m x 2.25m   7'3" x 7'4"  |
|                 |                              |

<sup>\*</sup>Measurements are to the widest point