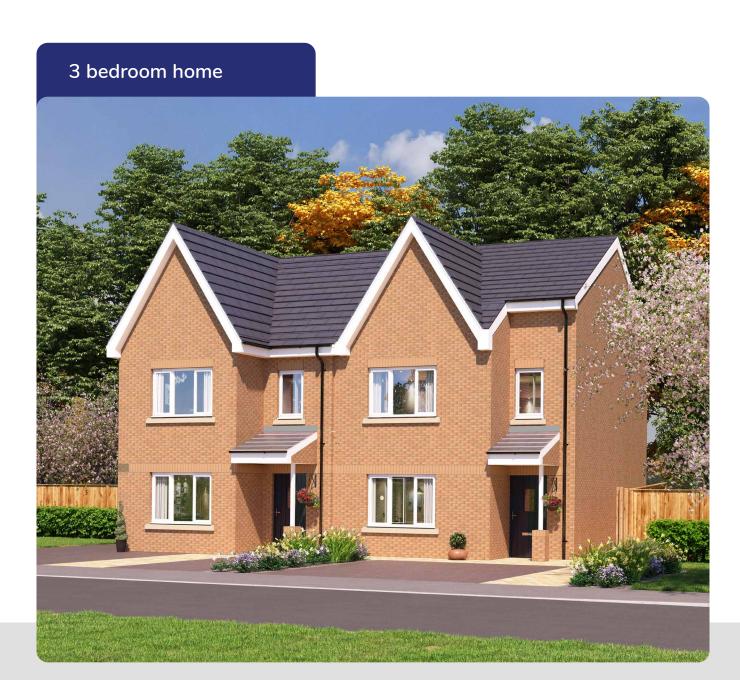

# The Fern

at Berrywood



## Contact our team for more information today



info@livvhomes.com





## The Fern

## at Berrywood

### **Ground floor**



| Kitchen / dining room | 3.07m x 4.72m   10' x 15'5"   |
|-----------------------|-------------------------------|
| Living room           | 5.10m x 3.15m   16'8" x 10'4" |
| Cloakroom             | 1.70m x 1.05m   5'6" x 3'5"   |

<sup>\*</sup>Measurements are to the widest point

#### **First Floor**



| Master bedroom* | 3.07m x 5.25m   10' x 17'2"  |
|-----------------|------------------------------|
| Ensuite         | 1.62m x 1.52m   5'3" x 4'11" |
| Bedroom 2*      | 2.99m x 3.78m   9'9" x 12'4" |
| Bedroom 3*      | 2.38m x 2.76m   7'9" x 9'    |
| Bathroom*       | 2.23m x 2.25m   7'3" x 7'4"  |
|                 |                              |

####