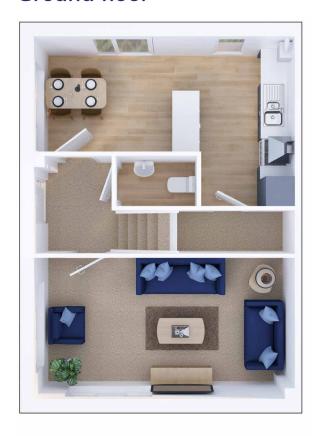

### **Ground floor**

| Kitchen / dining room* | 5.55m x 3.57m   18'2" x 11'8" |
|------------------------|-------------------------------|
| Living room            | 5.55m x 2.98m   18'2" x 9'9"  |
| Cloakroom              | 1.70m x 1.05m   5'6" x 3'5"   |

<sup>\*</sup>Measurements are to the widest point