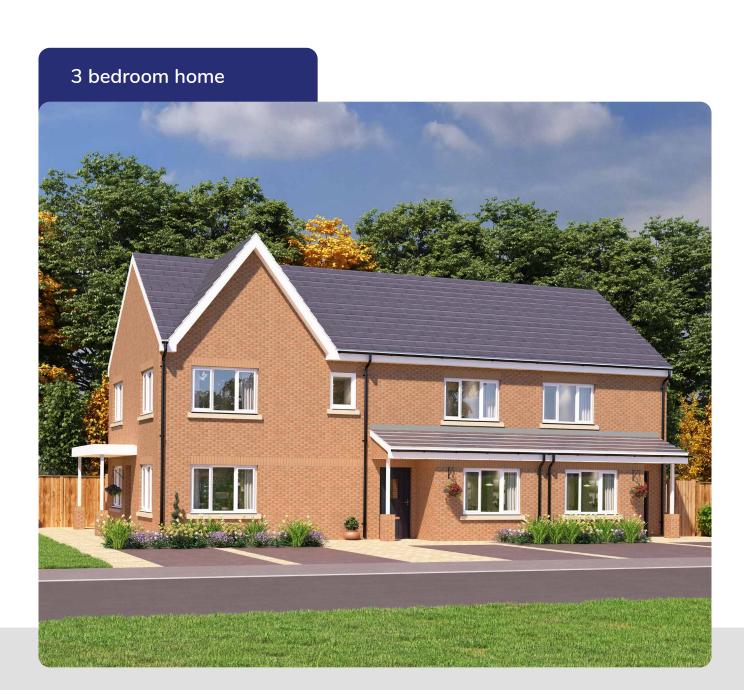

# The Aspen

at Berrywood



## Contact our team for more information today



info@livvhomes.com

livvhomes.com



## The Aspen

### at Berrywood

### **Ground floor**



| Kitchen / dining room* | 5.55m x 3.57m   18'2" x 11'8" |
|------------------------|-------------------------------|
| Living room            | 5.55m x 2.98m   18'2" x 9'9"  |
| Cloakroom              | 1.70m x 1.05m   5'6" x 3'5"   |

<sup>\*</sup>Measurements are to the widest point

#### **First Floor**



| Master bedroom* | 2.97m x 3.58m   9'8" x 11'8" |
|-----------------|------------------------------|
| Ensuite*        | 1.58m x 1.39   5'2" x 4'6"   |
| Bedroom 2*      | 3.44m x 2.98m   11'3" x 9'9" |
| Bedroom 3       | 2.46m x2.55m   8' x 8'4"     |
| Bathroom        | 2.00m x 1.95m   6'6" x 6'4"  |

#### livvhomes.com

Computer-generat