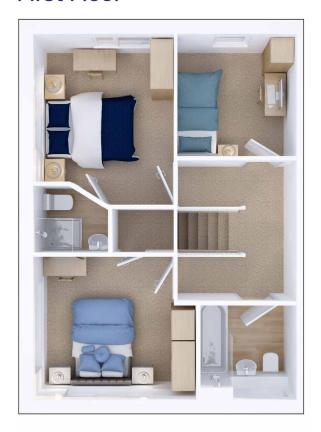

#### **First Floor**

| Master bedroom* | 2.97m x 3.58m   9'8" x 11'8" |
|-----------------|------------------------------|
| Ensuite*        | 1.58m x 1.39   5'2" x 4'6"   |
| Bedroom 2*      | 3.44m x 2.98m   11'3" x 9'9" |
| Bedroom 3       | 2.46m x2.55m   8' x 8'4"     |
| Bathroom        | 2.00m x 1.95m   6'6" x 6'4"  |