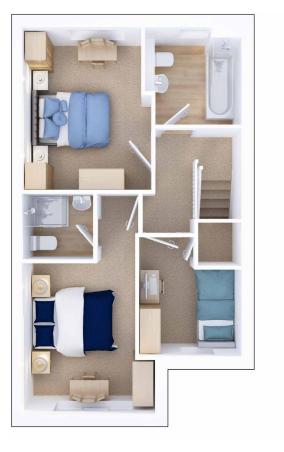

### **First Floor**

| Kitchen / dining room | 5.10m x 3.15m   16'8" x 10'4" |
|-----------------------|-------------------------------|
| Living room           | 3.07m x 4.72m   10' x 15'5"   |
| Cloakroom             | 1.70m x 1.05m   5'6" x 3'5"   |

| Master bedroom* | 3.07m x 5.25m   10' x 17'2"   |
|-----------------|-------------------------------|
| Ensuite         | 1.62m x 1.52m   5'3" x 4'11"  |
| Bedroom 2*      | 3.00m x 3.78m   9'10" x 12'4" |
| Bedroom 3*      | 2.38m x 2.77m   7'9" x 9'1"   |
| Bathroom*       | 2.24m x 2.25m   7'4" x 7'4"   |

\*Measurements are to the widest point