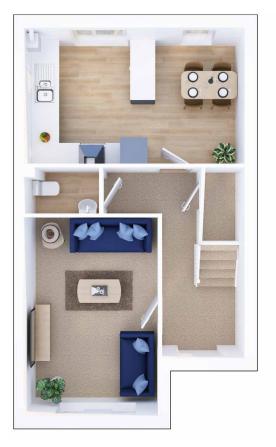

### **Ground floor**

### **First Floor**

| Kitchen / dining room | 5.10m x 3.15m   16'8" x 10'4" |
|-----------------------|-------------------------------|
| Living room           | 3.07m x 4.72m   10' x 15'5"   |
| Cloakroom             | 1.70m x 1.05m   5'6" x 3'5"   |